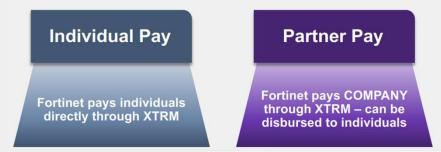

☐ Individual Pay: Employees of your organization will be paid directly for approved claims. Payments are made on a quarterly basis, via our third-party payment processor (XTRM), individuals will need to create "personal" accounts at XTRM - with their corresponding work email address to receive funds. As the Primary Member on the account, you can view details of employee claims on the FortiRewards Claims Dashboard on the Partner Portal.

☐ Partner Pay: Your organization <u>will receive a single payment</u> for all approved claims submitted by your organization's employees. Payments are made on a quarterly basis, via our third-party payment processor (XTRM). Partner Pay is appropriate for organizations who do not allow individual reps to receive SPIFFs from vendors, or who wish to have control over disbursement of funds to individuals at their organization.