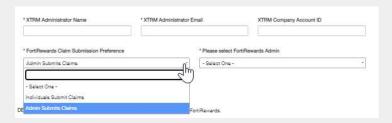

### FortiRewards enrollment process – Account enrolls

Primary to agree Terms and Conditions and to select Payment Preference

➤ If Partner pay, primary must choose also the claim submission preference, and if needed the Admin for Fortirewards

### **Primary member options**

> The primary user can view the claims submitted by other members

➤ If "Admin submits claim" as submission preference and "Partner pay" as payment preference, the admin can select the member of his team he is submitting the claim on behalf of