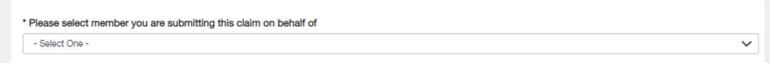

### **Primary member options**

> The primary user can view the claims submitted by other members

➤ If "Admin submits claim" as submission preference and "Partner pay" as payment preference, the admin can select the member of his team he is submitting the claim on behalf of