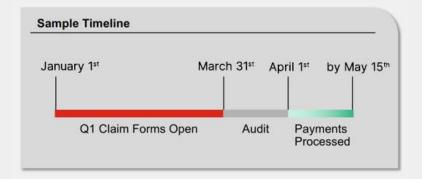

## **Approved claim payment**

- ✓ Points are automatically converted to cash during the Quarterly Redemption Cycle, which begins the first day after quarter close
- ✓ Approved claims are paid 4-6 weeks after the Quarterly Redemption Cycle
- ✓ Payments made via XTRM, third party payment processor