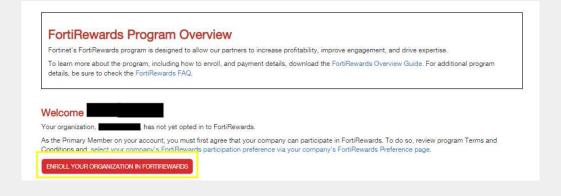

### FortiRewards enrollment process – Account enrolls

- Primary member logs in to Partner portal
- FortiRewards page available by clicking Promotion Catalog under the tab Sales/Marketing
- Click on 'Check your FortiRewards balance'

Primary to click on Enroll your organization