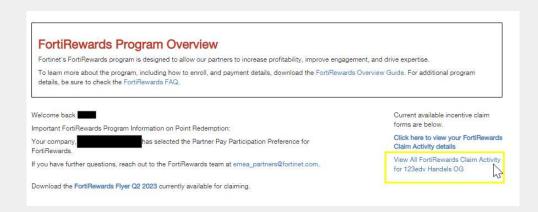

## **Approved claim payment**

- ✓ Points are automatically converted to cash during the Quarterly Redemption Cycle, which begins the first day after quarter close
- ✓ Approved claims are paid 4-6 weeks after the Quarterly Redemption Cycle
- ✓ Payments made via XTRM, third party payment processor

## **Company Payment Preference**

If "Partner Pay" chosen by the primary when enrolling the company in Fortirewards, an XTRM account for the company needs to be created on <a href="http://fortinet.xtrm.com/">http://fortinet.xtrm.com/</a>