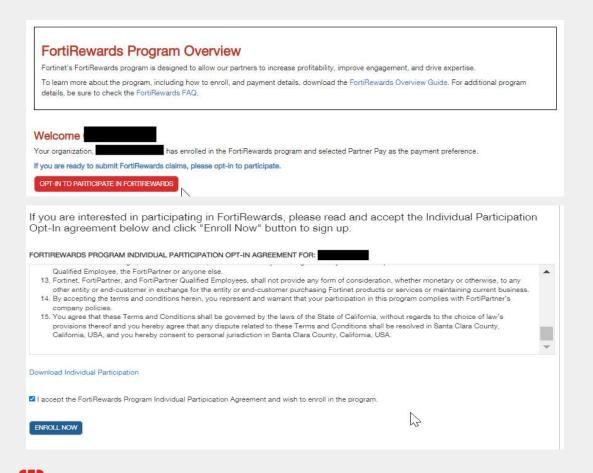

✓ I accept FortiRewards Account Partipation Terms and Conditions

Please select your organization's FortiRewards Payment Preference.

Please note, payments on eligible points are made on a quarterly basis and take 4-6 weeks from the end of the quarter to process.

☐ Partner Pay: Your organization <u>will receive a single payment</u> for all approved claims submitted by your organization's employees. Payments are made on a quarterly basis, via our third-party payment processor (XTRM). Partner Pay is appropriate for organizations who do not allow individual reps to receive SPIFFs from vendors, or who wish to have control over disbursement of funds to individuals at their organization.