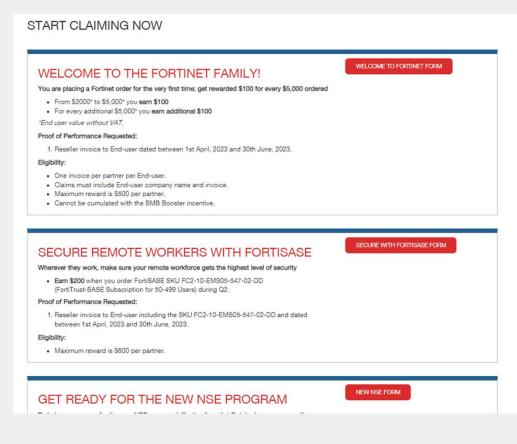

#### Claim submission

- FortiRewards page available by clicking Promotion Catalog under the tab Sales/Marketing
- Click on 'Check your FortiRewards balance'
- Click on the required form
- Ensure all required documents are uploaded by clicking on the upload button