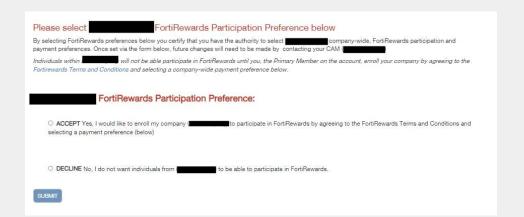

### FortiRewards enrollment process – Account enrolls

Primary to agree Terms and Conditions and to select Payment Preference

➤ If Partner pay, primary must choose also the claim submission preference, and if needed the Admin for Fortirewards

✓ I accept FortiRewards Account Partipation Terms and Conditions

Please select your organization's FortiRewards Payment Preference.

Please note, payments on eligible points are made on a quarterly basis and take 4-6 weeks from the end of the quarter to process.