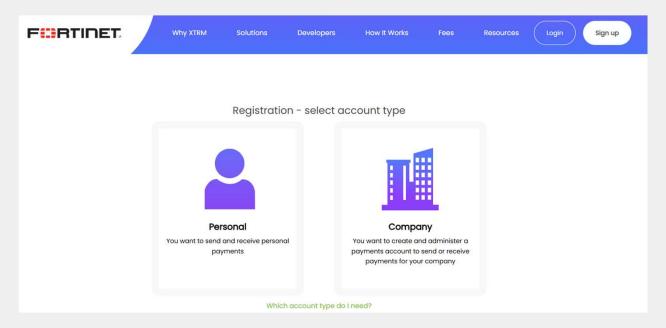

## **Company Payment Preference**

If "Partner Pay" chosen by the primary when enrolling the company in Fortirewards, an XTRM account for the company needs to be created on <a href="http://fortinet.xtrm.com/">http://fortinet.xtrm.com/</a>

Company XTRM account ID is in SPNxxxxxx format.

If "Individual Pay" chosen, each user needs to create a Personal XTRM account which will be linked automatically to the email address used to submit a claim.

Sign up a Personal account on <a href="http://fortinet.xtrm.com/">http://fortinet.xtrm.com/</a>