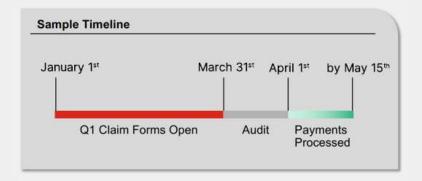

# **Approved claim payment**

- ✓ Points are automatically converted to cash during the Quarterly Redemption Cycle, which begins the first day after quarter close
- ✓ Approved claims are paid 4-6 weeks after the Quarterly Redemption Cycle
- ✓ Payments made via XTRM, third party payment processor