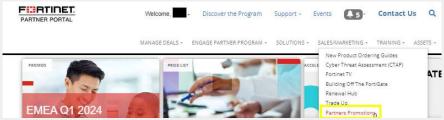

## FortiRewards enrollment process – Account enrolls

- Primary member logs in to Partner portal
- FortiRewards page available by clicking Partners Promotions under the tab Sales/Marketing

Primary to click on Enroll your organization

\*End user value without VAT.

Eligibility:

Proof of Performance Requested:

Proof of Performance Requested:

FortiRewards page available by clicking Partners Promotions under the tab Sales/Marketing

NEW NSE FORM