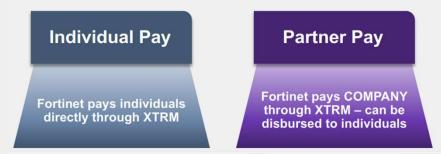

☐ Individual Pay: Employees of your organization will be paid directly for approved claims. Payments are made on a quarterly basis, via our third-party payment processor (XTRM), individuals will need to create "personal" accounts at XTRM - with their corresponding work email address to receive funds. As the Primary Member on the account, you can view details of employee claims on the FortiRevards Claims Dashboard on the Partner Portal.

☐ Partner Pay: Your organization <u>will receive a single payment</u> for all approved claims submitted by your organization's employees. Payments are made on a quarterly basis, via our third-party payment processor (XTRM). Partner Pay is appropriate for organizations who do not allow individual reps to receive SPIFFs from vendors, or who wish to have control over disbursement of funds to individuals at their organization.