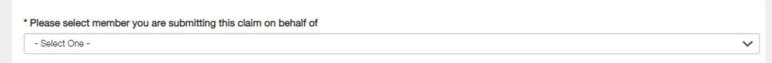

## **Primary member options**

> The primary user can view the claims submitted by other members

➤ If "Admin submits claim" as submission preference and "Partner pay" as payment preference, the admin can select the member of his team he is submitting the claim on behalf of