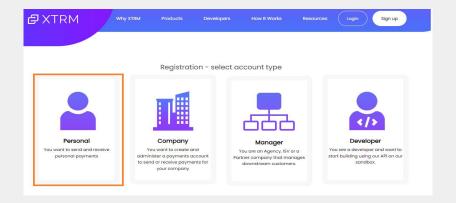

If "Individual Pay" chosen, each user needs to create a Personal XTRM account which will be linked automatically to the email address used to submit a claim.

Sign up a Personal account on

https://www.xtrm.com/web/Register/Signup.aspx