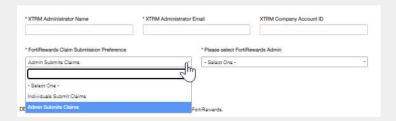

#### FortiRewards enrollment process – Account enrolls

Primary to agree Terms and Conditions and to select Payment Preference

➤ If Partner pay, primary has to choose also the claim submission preference and if needed the Admin for Fortirewards

# **Company Payment Preference**

If "Partner Pay" chosen by the primary when enrolling the company in Fortirewards, an XTRM account for the company needs to be created on <a href="https://www.xtrm.com/web/Register/Signup.aspx">https://www.xtrm.com/web/Register/Signup.aspx</a>. Company XTRM account ID is in SPNxxxxxx format.

If "Individual Pay" chosen, each user needs to create a Personal XTRM account which will be linked automatically to the email address used to submit a claim.

Sign up a Personal account on

https://www.xtrm.com/web/Register/Signup.aspx