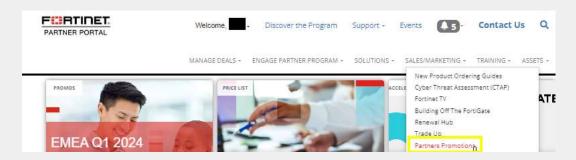

## FortiRewards enrollment process – Account enrolls

- Primary member logs in to Partner portal
- FortiRewards page available by clicking Partners Promotions under the tab Sales/Marketing

Primary to click on Enroll your organization

\*End user value without VAT.

Eligibility:

Proof of Performance Requested:

Proof of Performance Requested:

FortiRewards page available by clicking Partners Promotions under the tab Sales/Marketing

NEW NSE FORM