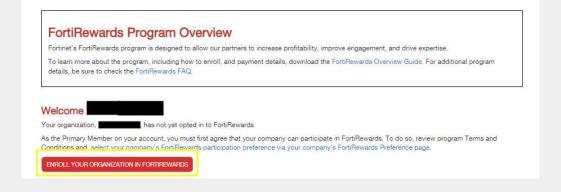

## FortiRewards enrollment process – Account enrolls

- Primary member logs in to Partner portal
- FortiRewards page available by clicking Partners Promotions under the tab Sales/Marketing

Primary to click on Enroll your organization