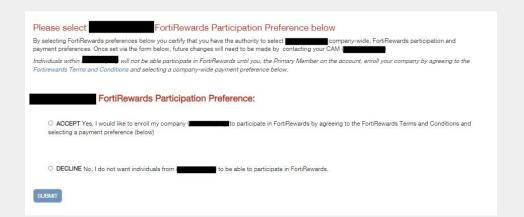

#### FortiRewards enrollment process – Account enrolls

Primary to agree Terms and Conditions and to select Payment Preference

➤ If Partner pay, primary has to choose also the claim submission preference and if needed the Admin for Fortirewards

✓ I accept FortiRewards Account Partipation Terms and Conditions