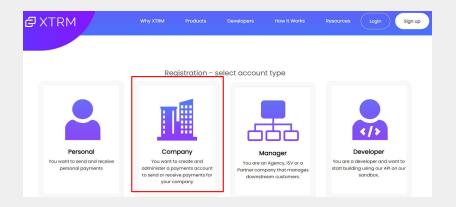

# **Company Payment Preference**

If "Partner Pay" chosen by the primary when enrolling the company in Fortirewards, an XTRM account for the company needs to be created on <a href="https://www.xtrm.com/web/Register/Signup.aspx">https://www.xtrm.com/web/Register/Signup.aspx</a>. Company XTRM account ID is in SPNxxxxxx format.