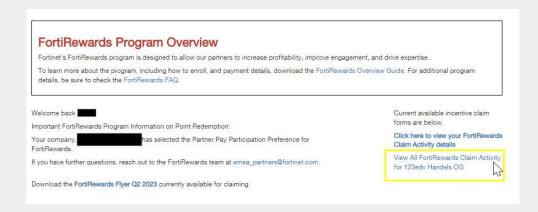

## **Primary member options**

> The primary user can view the claims submitted by other members

➤ If "Admin submits claim" as submission preference and "Partner pay" as payment preference, the admin can select the member of his team he is submitting the claim on behalf of